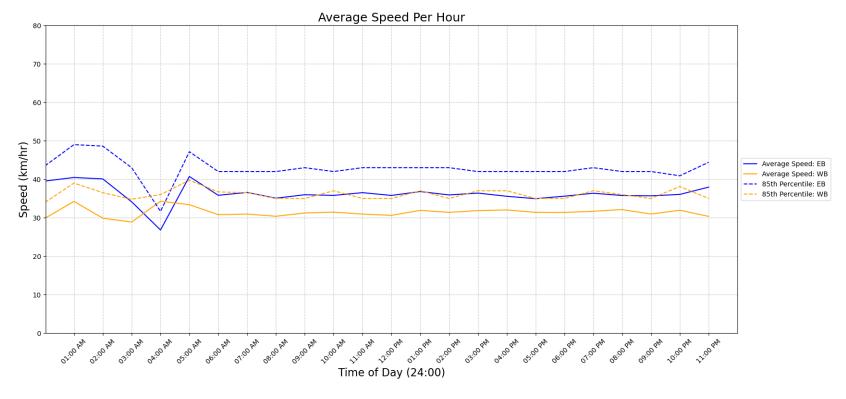

| Movements | Average Speed | 85th Percentile Speed | 95th Percentile Speed |  |  |
|-----------|---------------|-----------------------|-----------------------|--|--|
| EB        | 36 km/h       | 42 km/h               | 47 km/h               |  |  |
| WB        | 31 km/h       | 37 km/h               | 40 km/h               |  |  |
| Combined  | 34 km/h       | 40 km/h               | 45 km/h               |  |  |